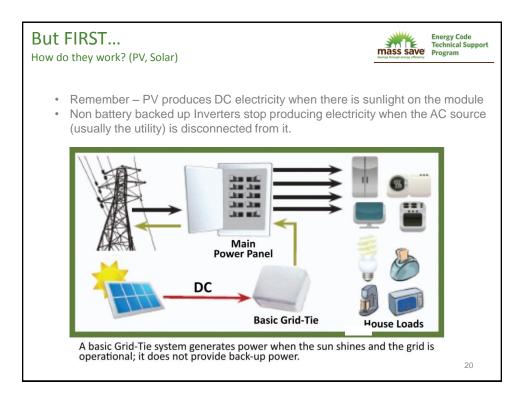

| 7                   | 7.5                  | 2.5      | 6           | 0                       | 34.5      | 1                 | 0               |
|               | Minnesota               | 14.5               | 4                   | 6                    | 2.5      | 6           | 0                       | 33        | 1                 | 2               |
| 9             |                         |                    | 0.5                 | 6.5                  | 4        | 5.5         | 0                       | 31        | -1                | -1              |
| 9<br>10<br>11 | Maryland                | 8.5                | 6.5<br>4.5          | 0.5                  | 3        | 0.0         |                         | 27        | 2                 | 0.5             |