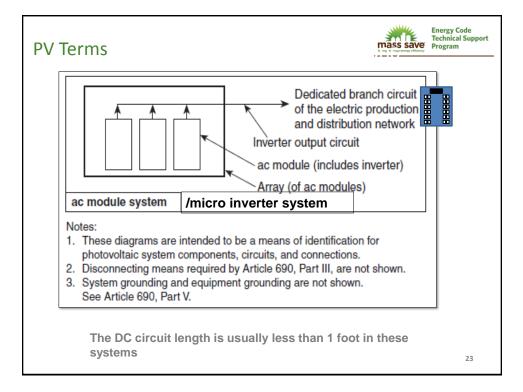

| 7.5                  | 2.5      | 6           | 0                       | 34.5      | 1                 | 0               |
|               | Minnesota               | 14.5               | 4                   | 6                    | 2.5      | 6           | 0                       | 33        | 1                 | 2               |
| 9             |                         |                    | 0.5                 | 6.5                  | 4        | 5.5         | 0                       | 31        | -1                | -1              |
| 9<br>10<br>11 | Maryland                | 8.5                | 6.5<br>4.5          | 0.5                  | 3        | 0.0         |                         | 27        | 2                 | 0.5             |