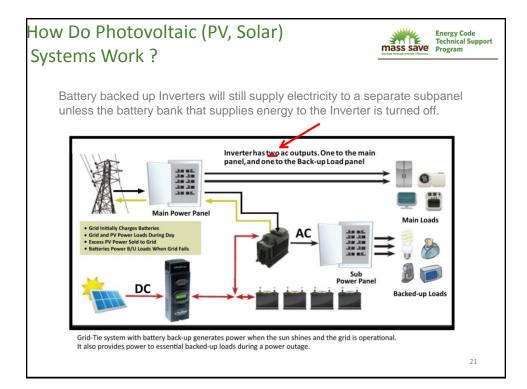

7                   | 7.5                  | 2.5      | 6           | 0                       | 34.5      | 1                 | 0               |
|               | Minnesota               | 14.5               | 4                   | 6                    | 2.5      | 6           | 0                       | 33        | 1                 | 2               |
| 9             |                         |                    | 0.5                 | 6.5                  | 4        | 5.5         | 0                       | 31        | -1                | -1              |
| 9<br>10<br>11 | Maryland                | 8.5                | 6.5<br>4.5          | 0.5                  | 3        | 0.0         |                         | 27        | 2                 | 0.5             |