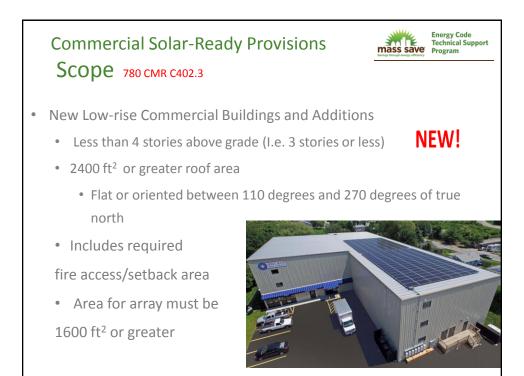

| 7                   | 7.5                  | 2.5      | 6           | 0                       | 34.5      | 1                 | 0               |
|               | Minnesota               | 14.5               | 4                   | 6                    | 2.5      | 6           | 0                       | 33        | 1                 | 2               |
| 9             |                         |                    | 0.5                 | 6.5                  | 4        | 5.5         | 0                       | 31        | -1                | -1              |
| 9<br>10<br>11 | Maryland                | 8.5                | 6.5<br>4.5          | 0.5                  | 3        | 0.0         |                         | 27        | 2                 | 0.5             |