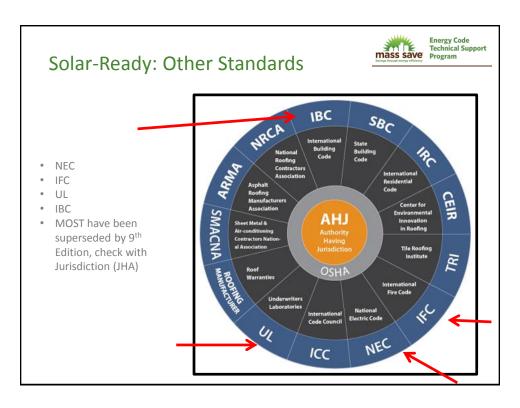

| 7.5                  | 2.5      | 6           | 0                       | 34.5      | 1                 | 0               |
|               | Minnesota               | 14.5               | 4                   | 6                    | 2.5      | 6           | 0                       | 33        | 1                 | 2               |
| 9             |                         |                    | 0.5                 | 6.5                  | 4        | 5.5         | 0                       | 31        | -1                | -1              |
| 9<br>10<br>11 | Maryland                | 8.5                | 6.5<br>4.5          | 0.5                  | 3        | 0.0         |                         | 27        | 2                 | 0.5             |