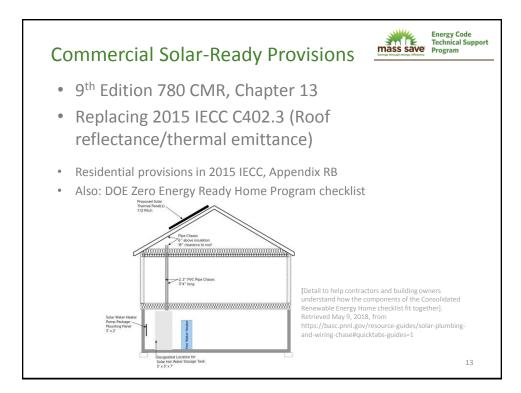

| 7                   | 7.5                  | 2.5      | 6           | 0                       | 34.5      | 1                 | 0               |
|               | Minnesota               | 14.5               | 4                   | 6                    | 2.5      | 6           | 0                       | 33        | 1                 | 2               |
| 9             |                         |                    | 0.5                 | 6.5                  | 4        | 5.5         | 0                       | 31        | -1                | -1              |
| 9<br>10<br>11 | Maryland                | 8.5                | 6.5<br>4.5          | 0.5                  | 3        | 0.0         |                         | 27        | 2                 | 0.5             |