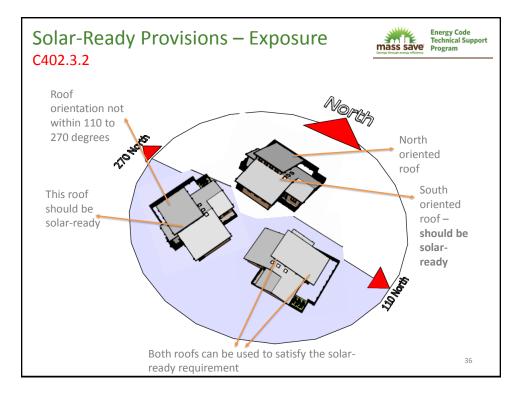

5                  | 2.5      | 6           | 0                       | 34.5      | 1                 | 0               |
|               | Minnesota               | 14.5               | 4                   | 6                    | 2.5      | 6           | 0                       | 33        | 1                 | 2               |
| 9             |                         |                    | 0.5                 | 6.5                  | 4        | 5.5         | 0                       | 31        | -1                | -1              |
| 9<br>10<br>11 | Maryland                | 8.5                | 6.5<br>4.5          | 0.5                  | 3        | 0.0         |                         | 27        | 2                 | 0.5             |