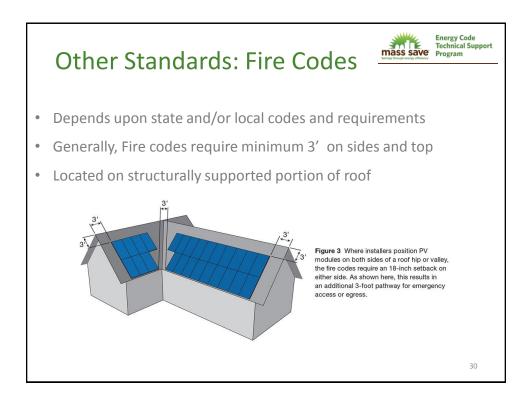

| 7.5                  | 2.5      | 6           | 0                       | 34.5      | 1                 | 0               |
|               | Minnesota               | 14.5               | 4                   | 6                    | 2.5      | 6           | 0                       | 33        | 1                 | 2               |
| 9             |                         |                    | 0.5                 | 6.5                  | 4        | 5.5         | 0                       | 31        | -1                | -1              |
| 9<br>10<br>11 | Maryland                | 8.5                | 6.5<br>4.5          | 0.5                  | 3        | 0.0         |                         | 27        | 2                 | 0.5             |