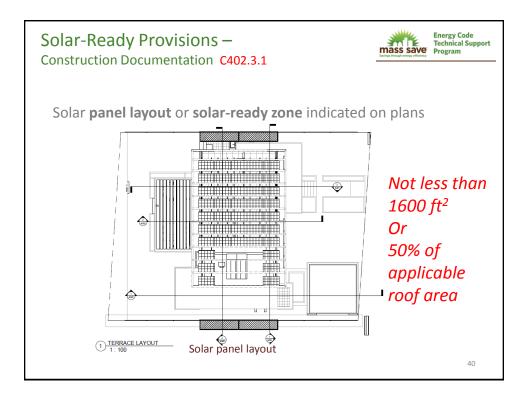

| 2.5      | 6           | 0                       | 34.5      | 1                 | 0               |
|               | Minnesota               | 14.5               | 4                   | 6                    | 2.5      | 6           | 0                       | 33        | 1                 | 2               |
| 9             |                         |                    | 0.5                 | 6.5                  | 4        | 5.5         | 0                       | 31        | -1                | -1              |
| 9<br>10<br>11 | Maryland                | 8.5                | 6.5<br>4.5          | 0.5                  | 3        | 0.0         |                         | 27        | 2                 | 0.5             |