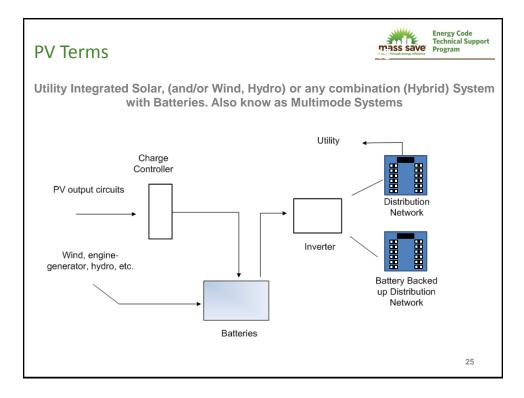

| 7.5                  | 2.5      | 6           | 0                       | 34.5      | 1                 | 0               |
|               | Minnesota               | 14.5               | 4                   | 6                    | 2.5      | 6           | 0                       | 33        | 1                 | 2               |
| 9             |                         |                    | 0.5                 | 6.5                  | 4        | 5.5         | 0                       | 31        | -1                | -1              |
| 9<br>10<br>11 | Maryland                | 8.5                | 6.5<br>4.5          | 0.5                  | 3        | 0.0         |                         | 27        | 2                 | 0.5             |