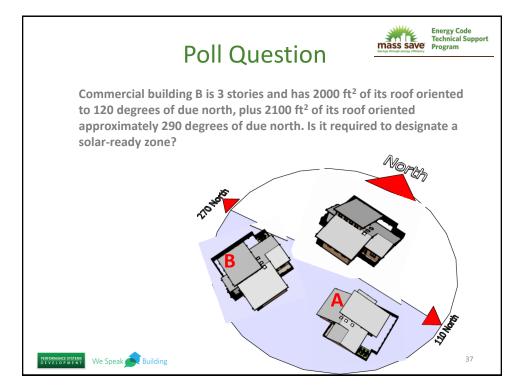

| 2.5      | 6           | 0                       | 34.5      | 1                 | 0               |
|               | Minnesota               | 14.5               | 4                   | 6                    | 2.5      | 6           | 0                       | 33        | 1                 | 2               |
| 9             |                         |                    | 0.5                 | 6.5                  | 4        | 5.5         | 0                       | 31        | -1                | -1              |
| 9<br>10<br>11 | Maryland                | 8.5                | 6.5<br>4.5          | 0.5                  | 3        | 0.0         |                         | 27        | 2                 | 0.5             |