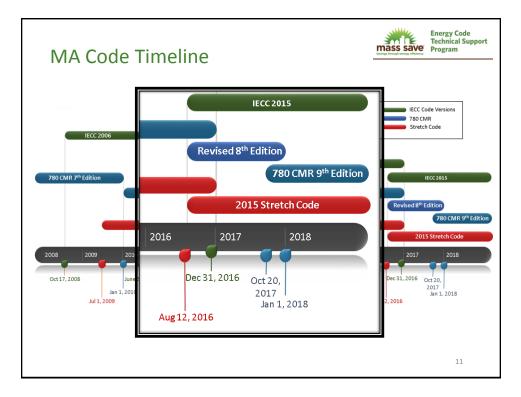

1.5               | 7                   | 7.5                  | 2.5      | 6           | 0                       | 34.5      | 1                 | 0               |
|               | Minnesota               | 14.5               | 4                   | 6                    | 2.5      | 6           | 0                       | 33        | 1                 | 2               |
| 9             |                         |                    | 0.5                 | 6.5                  | 4        | 5.5         | 0                       | 31        | -1                | -1              |
| 9<br>10<br>11 | Maryland                | 8.5                | 6.5<br>4.5          | 0.5                  | 3        | 0.0         |                         | 27        | 2                 | 0.5             |