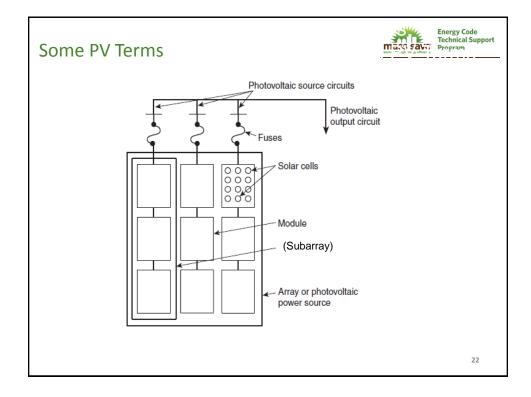

| 7.5                  | 2.5      | 6           | 0                       | 34.5      | 1                 | 0               |
|               | Minnesota               | 14.5               | 4                   | 6                    | 2.5      | 6           | 0                       | 33        | 1                 | 2               |
| 9             |                         |                    | 0.5                 | 6.5                  | 4        | 5.5         | 0                       | 31        | -1                | -1              |
| 9<br>10<br>11 | Maryland                | 8.5                | 6.5<br>4.5          | 0.5                  | 3        | 0.0         |                         | 27        | 2                 | 0.5             |