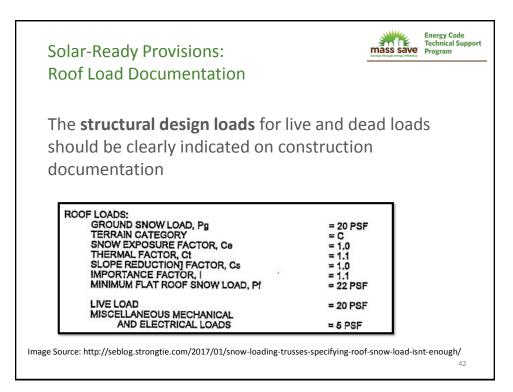

| 2.5      | 6           | 0                       | 34.5      | 1                 | 0               |
|               | Minnesota               | 14.5               | 4                   | 6                    | 2.5      | 6           | 0                       | 33        | 1                 | 2               |
| 9             |                         |                    | 0.5                 | 6.5                  | 4        | 5.5         | 0                       | 31        | -1                | -1              |
| 9<br>10<br>11 | Maryland                | 8.5                | 6.5<br>4.5          | 0.5                  | 3        | 0.0         |                         | 27        | 2                 | 0.5             |