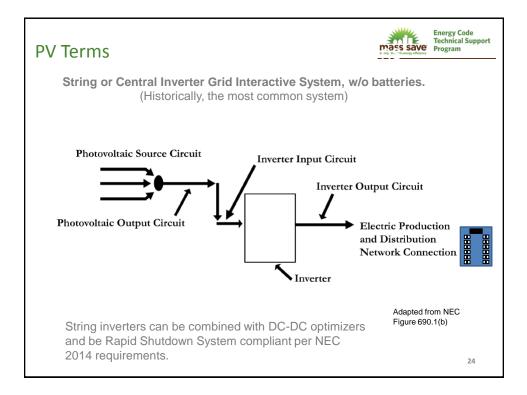

| 7.5                  | 2.5      | 6           | 0                       | 34.5      | 1                 | 0               |
|               | Minnesota               | 14.5               | 4                   | 6                    | 2.5      | 6           | 0                       | 33        | 1                 | 2               |
| 9             |                         |                    | 0.5                 | 6.5                  | 4        | 5.5         | 0                       | 31        | -1                | -1              |
| 9<br>10<br>11 | Maryland                | 8.5                | 6.5<br>4.5          | 0.5                  | 3        | 0.0         |                         | 27        | 2                 | 0.5             |