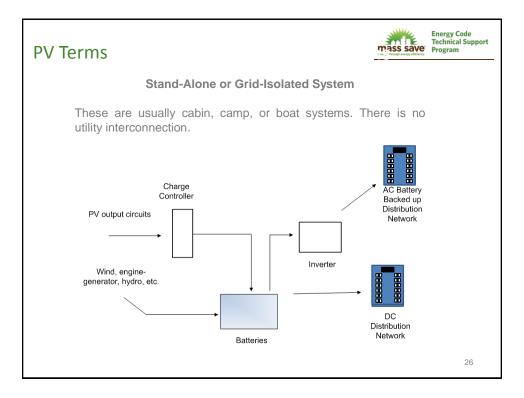

| 7.5                  | 2.5      | 6           | 0                       | 34.5      | 1                 | 0               |
|               | Minnesota               | 14.5               | 4                   | 6                    | 2.5      | 6           | 0                       | 33        | 1                 | 2               |
| 9             |                         |                    | 0.5                 | 6.5                  | 4        | 5.5         | 0                       | 31        | -1                | -1              |
| 9<br>10<br>11 | Maryland                | 8.5                | 6.5<br>4.5          | 0.5                  | 3        | 0.0         |                         | 27        | 2                 | 0.5             |