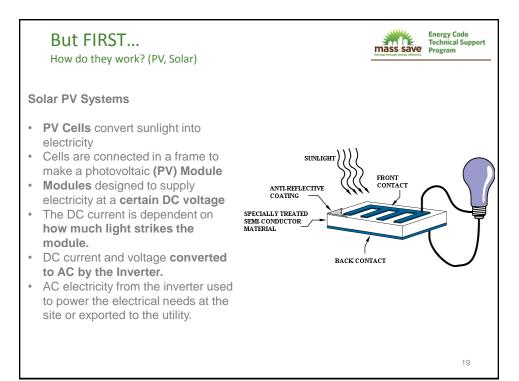

| 7                   | 7.5                  | 2.5      | 6           | 0                       | 34.5      | 1                 | 0               |
|               | Minnesota               | 14.5               | 4                   | 6                    | 2.5      | 6           | 0                       | 33        | 1                 | 2               |
| 9             |                         |                    | 0.5                 | 6.5                  | 4        | 5.5         | 0                       | 31        | -1                | -1              |
| 9<br>10<br>11 | Maryland                | 8.5                | 6.5<br>4.5          | 0.5                  | 3        | 0.0         |                         | 27        | 2                 | 0.5             |