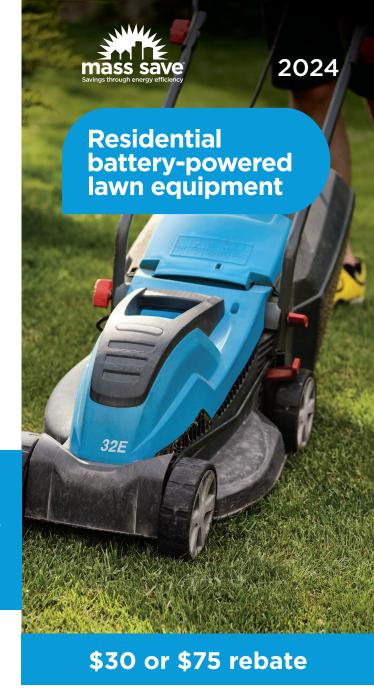

| Residential Battery-Powered<br>Lawn Equipment |      |  |  |  |
|-----------------------------------------------|------|--|--|--|
| Lawnmower                                     | \$75 |  |  |  |
| Leaf Blower                                   | \$30 |  |  |  |
| String Trimmer                                | \$30 |  |  |  |
| Chainsaw                                      | \$30 |  |  |  |

WE ARE MASS SAVE®:

**EVERSURCE** 

Receive a **\$30 or \$75** rebate when purchasing battery-powered lawn equipment.