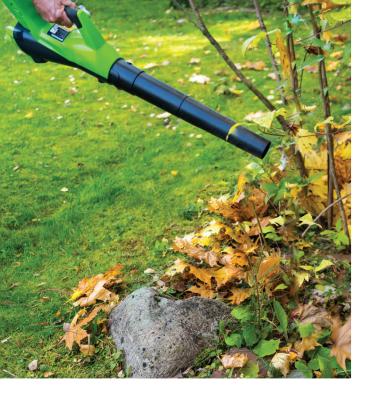

| Residential Battery-Powered<br>Lawn Equipment |      |  |  |  |
|-----------------------------------------------|------|--|--|--|
| Lawnmower                                     | \$75 |  |  |  |
| Leaf Blower                                   | \$30 |  |  |  |
| String Trimmer                                | \$30 |  |  |  |
| Chainsaw                                      | \$30 |  |  |  |

WE ARE MASS SAVE®:

**EVERSURCE** 

Receive a **\$30 or \$75** rebate when purchasing battery-powered lawn equipment.